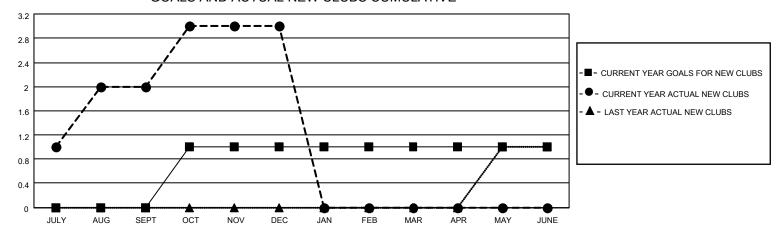

## District 117 A

| Clubs RESULTS FOR 2021-2022 |   |   |   | Members RESULTS FOR 2021-2022 |    |    |    |
|-----------------------------|---|---|---|-------------------------------|----|----|----|
|                             |   |   |   |                               |    |    |    |
| JULY/AUG/SEPT               | 0 | 2 | 0 | JULY/AUG/SEPT                 | 15 | 85 | 12 |
| OCT/NOV/DEC                 | 1 | 1 | 0 | OCT/NOV/DEC                   | 10 | 67 | 44 |
| JAN/FEB/MAR                 | 0 | 0 | 0 | JAN/FEB/MAR                   | 15 | 0  | 0  |
| APR/MAY/JUNE                | 0 | 0 | 0 | APR/MAY/JUNE                  | 10 | 0  | 0  |

### GOALS AND ACTUAL NEW CLUBS CUMULATIVE