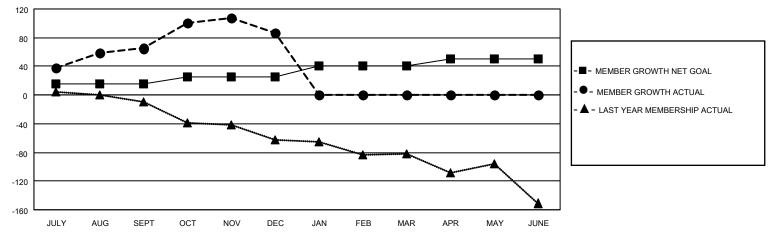

## District 117 A

| Clubs RESULTS FOR 2021-2022 |   |   |   | Members RESULTS FOR 2021-2022 |    |    |    |
|-----------------------------|---|---|---|-------------------------------|----|----|----|
|                             |   |   |   |                               |    |    |    |
| JULY/AUG/SEPT               | 0 | 2 | 0 | JULY/AUG/SEPT                 | 15 | 85 | 12 |
| OCT/NOV/DEC                 | 1 | 1 | 0 | OCT/NOV/DEC                   | 10 | 67 | 44 |
| JAN/FEB/MAR                 | 0 | 0 | 0 | JAN/FEB/MAR                   | 15 | 0  | 0  |
| APR/MAY/JUNE                | 0 | 0 | 0 | APR/MAY/JUNE                  | 10 | 0  | 0  |

### GOALS AND ACTUAL MEMBERS CUMULATIVE

| DROPPED CLUBS: 0 |    | 13 CLUBS OF 39 ADDED 1 OR<br>MORE NEW MEMBERS | GENDER DISTRIBUTION                |              |  |
|------------------|----|-----------------------------------------------|------------------------------------|--------------|--|
|                  |    | MORE NEW MEMBERS                              | MALE                               | 337 (39.00%) |  |
|                  |    |                                               | FEMALE 526 (60.88%)                |              |  |
| DROPPED MEMBERS  |    |                                               | NON BINARY                         | 0 (0.00%)    |  |
|                  | 4  |                                               | PREFER NOT TO ANSWER               | 1 (0.12%)    |  |
| DECEASED         | 4  |                                               |                                    |              |  |
| CLUB CANCELLED   | 0  | CLICK HERE FOR CUMULATIVE                     | TOTAL FAMILY UNIT MEMBERS          | 133          |  |
| OTHER            | 52 | MEMBERSHIP DATA                               |                                    |              |  |
| TOTAL            | 56 |                                               | FAMILY MEMBERS PAYING HALF DUES 70 |              |  |
|                  |    |                                               |                                    |              |  |